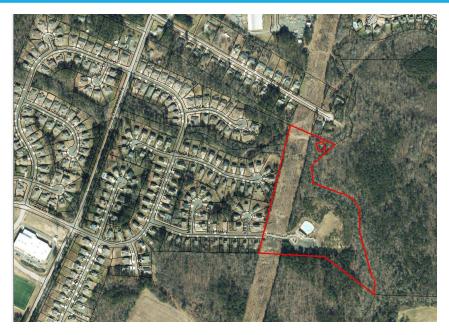

### Meritage Homes

- 800+ lots proposed along
   W Lyon Station Road
- Planned Unit Development (PUD) Rezoning
- Rezoning case going before Planning Board 12.14
- Anticipated to appear before Council 1.4.24