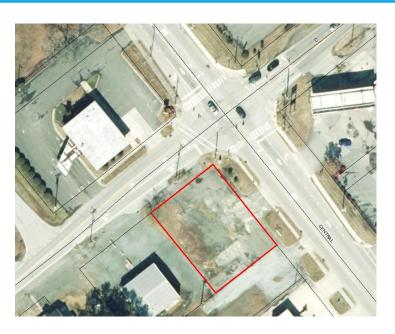

### Cookout

- 2538 E Lyon Station Road.
- Demolishing old bank building to construct drive thru restaurant.
- Stormwater deposit paid.
- First set of plans reviewed