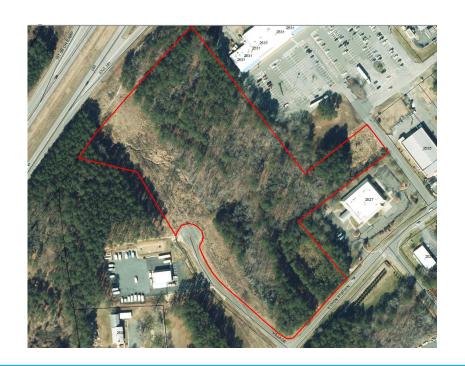

# SGWASA Village Ct. Lift Station

- New lift station proposed off Village Court near Tractor Supply
- Stormwater deposit paid
- First set of plans
   submitted and reviewed

- New Lift Station proposed off E Middleton Drive near Flemming Farm
- Stormwater deposit paid
- First set of plans submitted and reviewed