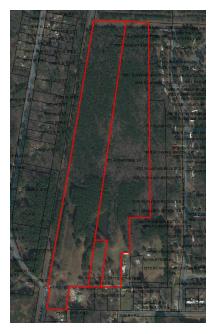

### Meritage Homes

- 800+ lots proposed along
   W Lyon Station Road
- Planned Unit Development (PUD) Rezoning
- Rezoning case going before Planning Board 12.14
- Anticipated to appear before Council 1.4.24