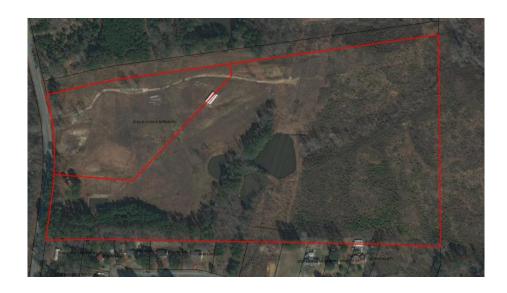

# SGWASA Village Ct. Lift Station

- New lift station proposed off Village Court near Tractor Supply
- Stormwater deposit paid
- First set of plans
   submitted and reviewed

- New Lift Station proposed off E Middleton Drive near Flemming Farm
- Stormwater deposit paid
- First set of plans submitted and reviewed