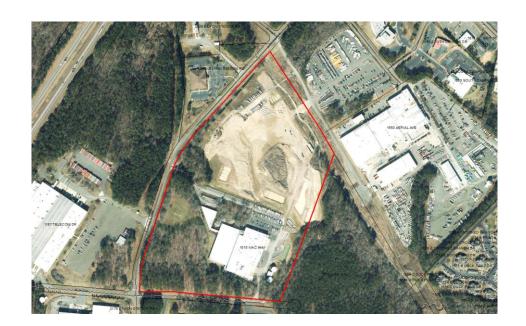

## Altec Gen II Expansion

- Expansion of existing office building and parking lot
- Stormwater deposit paid
- First set of plans reviewed
- Requested variance from Article 9.6 (landscaping)