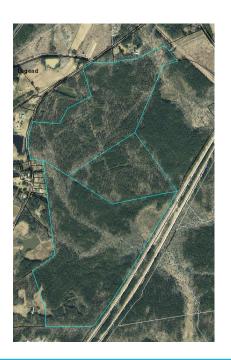

# SGWASA Village Ct. Lift Station

- New lift station proposed off Village Court near Tractor Supply
- Stormwater deposit paid
- First set of plans
   submitted and reviewed

- New Lift Station proposed off E Middleton Drive near Flemming Farm
- Stormwater deposit paid
- First set of plans submitted and reviewed