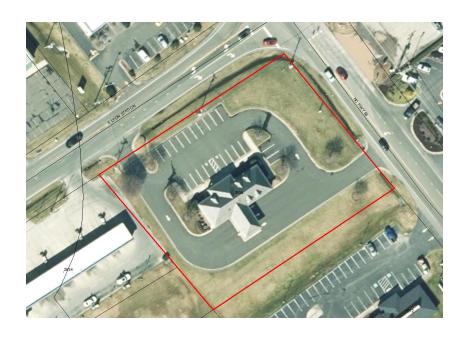

### Cookout

- 2538 E Lyon Station Road.
- Demolishing old bank building to construct drive thru restaurant.
- Stormwater deposit paid.
- First set of plans reviewed