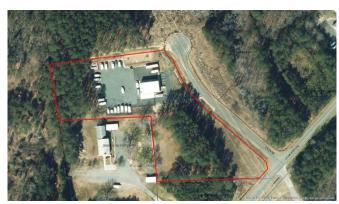

## Altec Gen II Expansion

- Expansion of existing office building and parking lot
- Stormwater deposit paid
- First set of plans reviewed
- Requested variance from Article 9.6 (landscaping)